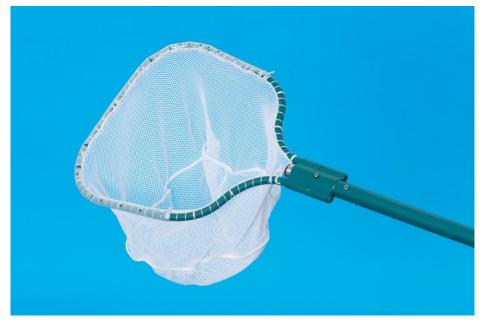

# Ichthyofauna and benthic macroinvertebrate communities

Geena Broadwater

Assisting Dr. Thorpe Halloran

#### Mission

• We are attempting to form a complete picture of the relationships that are occurring between aquatic insects, fishes, and their environments within the North Dakota/Midwestern systems

#### Methods

- BMI and ichthyofauna (fish) collection
- Electrofishing equipment
- Aquatic sampling tools



https://www.netsandmore.com/products/fishing-nets/seines

#### Dip Net



https://duluthfishnets.com/store/dip-nets/heavy-duty-dip-nets/

# YSI ProDSS Multiparameter Digital Water Quality Meter

- Analyze physiochemical parameters: pH, dissolved oxygen, specific conductivity, and water temperature





## Backpack Electrofisher

Halltech's HT-2000 Battery Backpack Electrofisher is a 24-volt Battery powered Electrofisher enclosed in a watertight Pelican case, mounted on a non-conductive backpack frame. The HT-2000 works effectively in waters with high to low conductivity

https://www.halltechaquatic.com/pdfs/HT\_2000\_manual\_revision\_with\_cover\_2013.pdf

### Results

• BMIs (Order): Coleoptera, Ephemeroptera, Trichoptera, Hemiptera, Odonata, Diptera and more

#### Lab BMIs

#### Order Hemiptera



Notonectidae legs, light notum, dark sternum



Corixidae ba