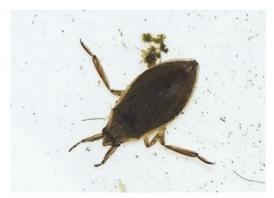

#### Order Hemiptera

Notonectidae legs, light notum, dark sternum

Corixidae backswimmer, long waterboatman, scoop-shaped, small, dark notum, light sternum, smaller

Pleidae convex dorsal side

Gerridae Waterstrider