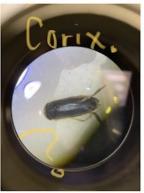

#### Order Hemiptera

Notonectidae legs, light notum, dark sternum

Corixidae backswimmer, long waterboatman, scoop-shaped, small, dark notum, light sternum, smaller

Pleidae convex dorsal side

Gerridae Waterstrider