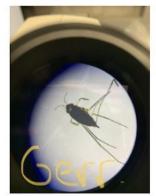

#### Order Hemiptera

Notonectidae legs, light notum, dark sternum

Corixidae backswimmer, long waterboatman, scoop-shaped, small, dark notum, light sternum, smaller

Pleidae convex dorsal side

Gerridae Waterstrider