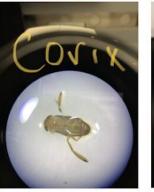

#### Order Hemiptera

Notonectidae legs, light notum, dark sternum

Corixidae backswimmer, long waterboatman, scoop-shaped, small, dark notum, light sternum, smaller

Pleidae convex dorsal side

Gerridae Waterstrider