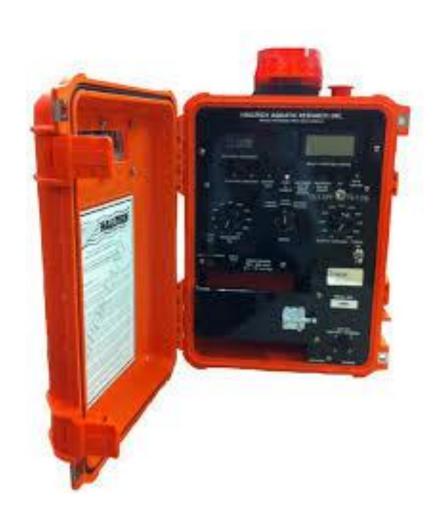

## Backpack Electrofisher

Halltech's HT-2000 Battery Backpack Electrofisher is a 24-volt Battery powered Electrofisher enclosed in a watertight Pelican case, mounted on a non-conductive backpack frame. The HT-2000 works effectively in waters with high to low conductivity

https://www.halltechaquatic.com/pdfs/HT\_2000\_manual\_revision\_with\_cover\_2013.pdf