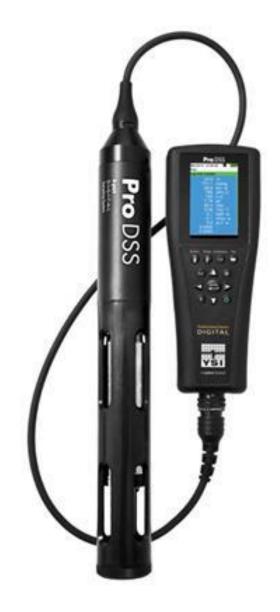

# YSI ProDSS Multiparameter Digital Water Quality Meter

- Analyze physiochemical parameters: pH, dissolved oxygen, specific conductivity, and water temperature