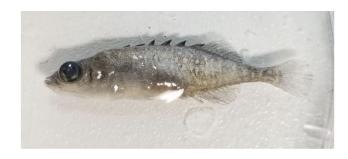

### Results

• Fishes: Walleye, Bluegill, Black bullhead, Brook Stickleback, Yellow Perch and more

### Lab Fishes

Gasterosteidae

**Brook Stickleback** 

Ameiurus melas

Ictaluridae

Black Bullhead

Noturus gyrinus

Ictaluridae