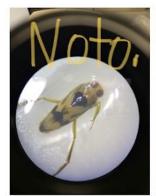

#### Order Hemiptera

Notonectidae legs, light notum, dark sternum

Corixidae backswimmer, long waterboatman, scoop-shaped, small, dark notum, light sternum, smaller

Pleidae convex dorsal side

Gerridae Waterstrider