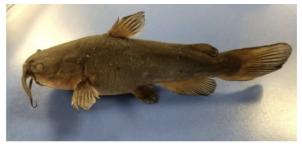

### Lab Fishes

Gasterosteidae

**Brook Stickleback** 

Ameiurus melas

Ictaluridae

Black Bullhead

Noturus gyrinus

Ictaluridae