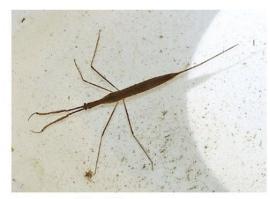

#### Order Hemiptera

Notonectidae legs, light notum, dark sternum

Corixidae backswimmer, long waterboatman, scoop-shaped, small, dark notum, light sternum, smaller

Pleidae convex dorsal side

Gerridae Waterstrider