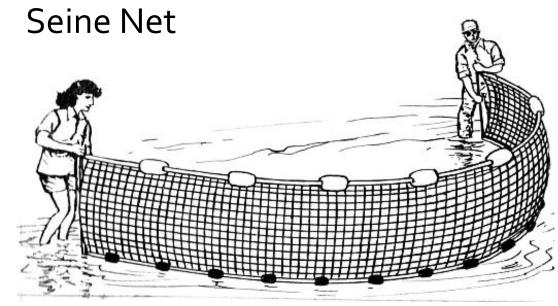

#### Methods

- BMI and ichthyofauna (fish) collection
- Electrofishing equipment
- Aquatic sampling tools

https://www.netsandmore.com/products/fishing-nets/seines